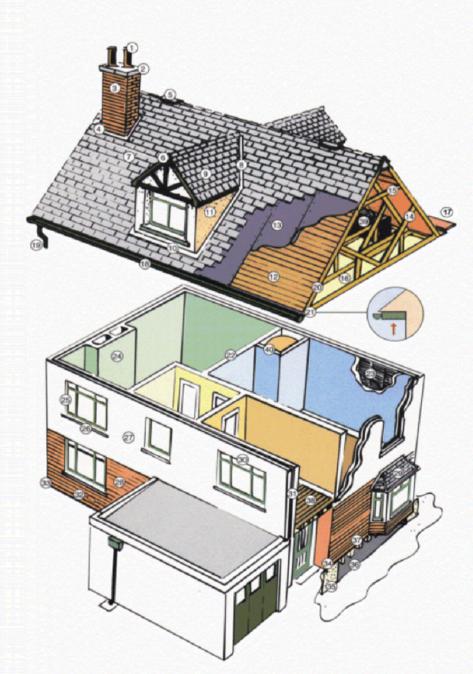

#### Sectional Diagram showing elements of a typical house

Reference may be made in this report to some or all of the above component parts of the property. This diagram may assist you in locating and understanding these items. **Chimney** pots 2 Coping stone 3 **Chimney head** Flashing (4) **Ridge ventilation** (5) 6 Ridge board 7) Slates / tiles (8) Valley guttering 9 Dormer projection 10 Dormer flashing **Dormer cheeks** (11) 12 Sarking 13 Roof felt (14) Trusses (15) Collar (16) Insulation 17) Parapet gutter (18) Eaves guttering (19) Rainwater downpipe 20 Verge boards /skews (21) Soffit boards (22) Partition wall 23) Lath / plaster 24) Chimney breast (25) Window pointing (26) Window sills (27) Rendering (28) Brickwork / pointing (29) Bay window projection (30) Lintels 31 Cavity walls / wall ties (32) Subfloor ventilator 33 Damp proof course (34) Base course (35) Foundations (36) Solum 37 Floor joists (38) Floorboards (39) Water tank (40) Hot water tank